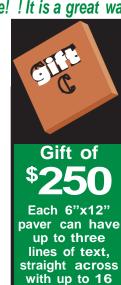

#### Gift C: \$250 (6" x 12")

Engraving is limited to 3 lines and 16 characters per line, including spaces.