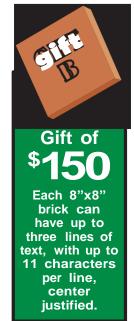

#### Gift B: \$150 (8" x 8")

Engraving is limited to 3 lines and 11 characters per line, including spaces.