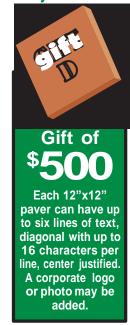

#### Gift D: \$500 (12" x 12")

Engraving is limited to 6 lines and 16 characters per line, including spaces. A Corporate logo, Sport logo or photos may be added.