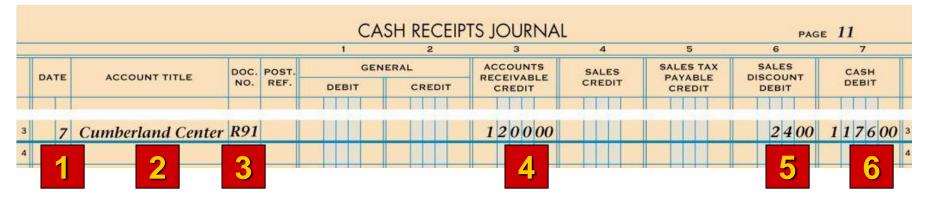

|      |                                         | 107 |        | 2 |        |  |                   |      |        |       |     |      |   |      |  | 1 |





# CASH AND CREDIT CARD SALES

page 279

November 4. Recorded cash and credit card sales, \$5,460.00, plus sales tax, \$327.60; total, \$5,787.60. Terminal Summary 34.



LESSON 10-2



6

# November 6. Received cash on account from Country Crafters, \$2,162.40, covering S69. Receipt No. 90.



- 1. Write the date.
- 2. Write the customer's name.
- 3. Write the receipt number.
- 4. Write the credit amount.
- 5. Write the debit amount.



page 282

LESSON 10-2

7

November 7. Received cash on account from Cumberland Center, \$1,176.00, covering Sales Invoice No. 74 for \$1,200.00, less 2% discount, \$24.00. Receipt No. 91.



- 1. Write the date.
- 2. Write the customer's name.
- 3. Write the receipt number.

- 4. Write the original invoice amount.
- 5. Write the amount of sales discount.
- 6. Write the debit to cash.



# TOTALING, PROVING, AND RULING A CASH RECEIPTS JOURNAL

page 283

|    |      |               |      |       | CASH  | RECEIPT | s journa | L       |                      |       | PAGE 11   |
|----|------|---------------|------|-------|-------|---------|----------|---------|----------------------|-------|-----------|
|    |      |               |      |       | 1     | 2       | 3        | 4       | 5                    | 6     | 7         |
|    | DATE | ACCOUNT TITLE | DOC. | POST. | GENI  | ERAL    | ACCOUNTS | SALES   | SALES<br>TAX PAYABLE | SALES | CASH      |
|    | DATE | ACCOUNT MI