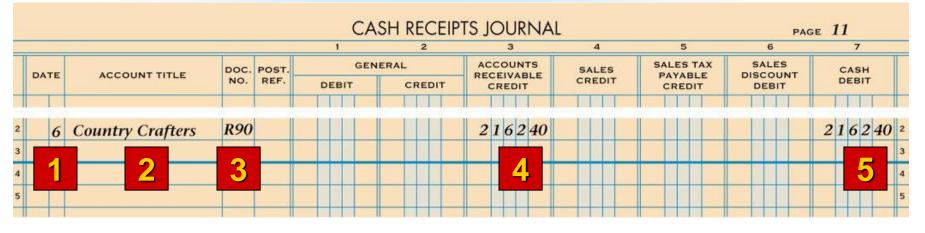

|       |   |       |     |      |        |      |                                         |     |        |   |        |  |                   |      |        |       |     |      |   |      |  | 3 |
|   |      |      |               |                                             |       |   |       |     |      |        |      |                                         | 107 |        | 2 |        |  |                   |      |        |       |     |      |   |      |  | 1 |





# CASH AND CREDIT CARD SALES

page 279

November 4. Recorded cash and credit card sales, \$5,460.00, plus sales tax, \$327.60; total, \$5,787.60. Terminal Summary 34.



LESSON 10-2



6

# November 6. Received cash on account from Country Crafters, \$2,162.40, covering S69. Receipt No. 90.



- 1. Write the date.
- 2. Write the customer's name.
- 3. Write the receipt number.
- 4. Write the credit amount.
- 5. Write the debit amount.



page 282

LESSON 10-2

7

November 7. Received cash on account from Cumberland Center, \$1,176.00, covering Sales Invoice No. 74 for \$1,200.00, less 2% discount, \$24.00. Receipt No. 91.



- 1. Write the date.
- 2. Write the customer's name.
- 3. Write the receipt number.

- 4. Write the original invoice amount.
- 5. Write the amount of sales discount.
- 6. Write the debit to cash.



# TOTALING, PROVING, AND RULING A CASH RECEIPTS JOURNAL

page 283

|    |      |               |      |       | CASH  | RECEIPT | s journa | L       |                      |       | PAGE 11   |
|----|------|---------------|------|-------|-------|---------|------