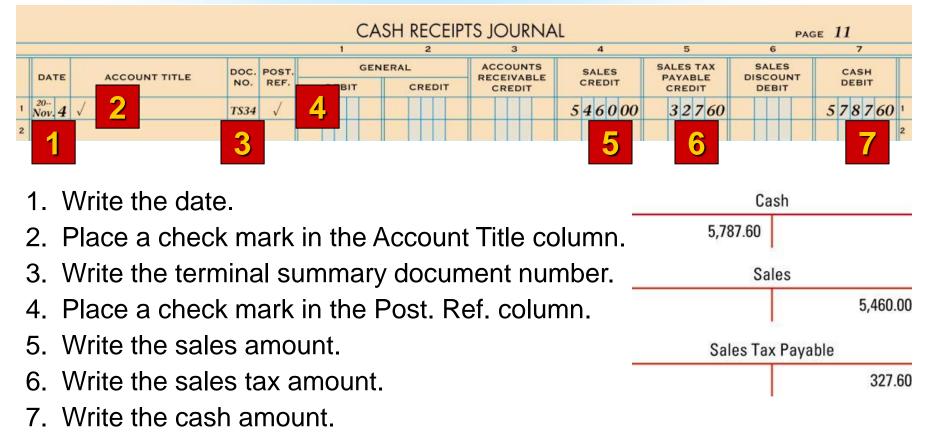

|      |        |       |     |      |   |      |  | 2 |
| 3 |      |      |               |                                             |       |   |       |     |      |        |      |                                         |     |        |   |        |  |                   |      |        |       |     |      |   |      |  | 3 |
|   |      |      |               |                                             |       |   |       |     |      |        |      |                                         | 107 |        | 2 |        |  |                   |      |        |       |     |      |   |      |  | 1 |





# CASH AND CREDIT CARD SALES

page 279

November 4. Recorded cash and credit card sales, \$5,460.00, plus sales tax, \$327.60; total, \$5,787.60. Terminal Summary 34.



LESSON 10-2



6

# November 6. Received cash on account from Country Crafters, \$2,162.40, covering S69. Receipt No. 90.



- 1. Write the date.
- 2. Write the customer's name.
- 3. Write the receipt number.
- 4. Write the credit amount.
- 5. Write the debit amount.



page 282

LESSON 10-2

7

November 7. Received cash on account from Cumberland Center, \$1,176.00, covering Sales Invoice No. 74 for \$1,200.00, less 2% discount, \$24.00. Receipt No. 91.



- 1. Write the date.
- 2. Write the customer's name.
- 3. Write the receipt number.

- 4. Write the original invoice amount.
- 5. Write the amount of sales discount.
- 6. Write the debit to cash.



# TOTALING, PROVING, AND RULING A CASH RECEIPTS JOURNAL

page 283

|    |      |               |      |       | CASH  | RECEIPT | s journ