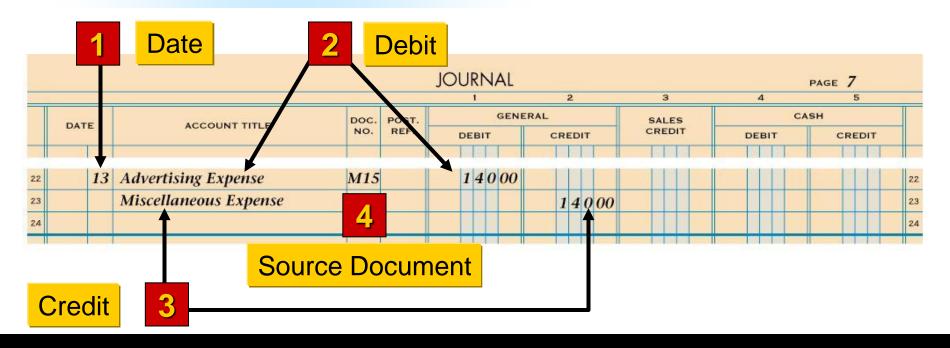

## **MEMORANDUM**

No. 15

A cash payment of \$140.00 for advertising, October 30, 20--, was debited in error to Miscellaneous Expense.

Signed: Kim Park

Date: November 13, 20--

## JOURNAL ENTRY TO RECORD A CORRECTING ENTRY

page 108

November 13. Discovered that a payment of cash for advertising in October was journalized and posted in error as a debit to Miscellaneous Expense instead of Advertising Expense, \$140.00.

Memorandum No. 15.