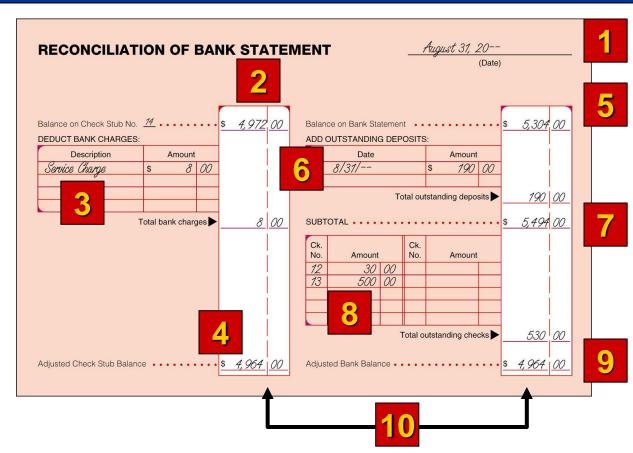

### BANK STATEMENT RECONCILIATION

page 125

- 1. Date
- 2. Check Stub Balance
- 3. Service Charge
- 4. Adjusted Check Stub Balance
- 5. Bank Statement Balance
- 6. Outstanding Deposits
- 7. Subtotal
- 8. Outstanding Checks
- 9. Adjusted Bank Balance
- 10. Compare Adjusted Balances