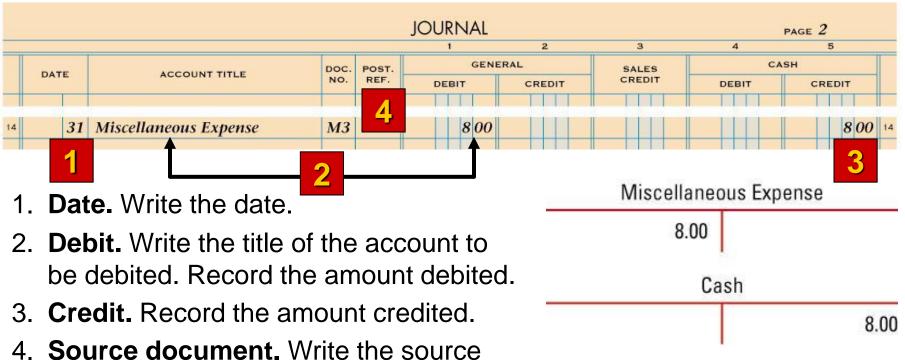

## RECORDING A BANK SERVICE CHARGE ON A CHECK STUB

| NO. 14         | \$                                                                                                              |        |      | _   |
|----------------|-----------------------------------------------------------------------------------------------------------------|--------|------|-----|
| Date           | 1900                                                                                                            |        | _ 20 | - 1 |
| To             |                                                                                                                 |        |      | -   |
| For            |                                                                                                                 |        |      |     |
|                |                                                                                                                 |        | 2007 | -   |
| BAL, BRO'T, FO | DR'D                                                                                                            | 4, 782 | 00   |     |
| AMT. DEPOSIT   | ED 8 37 -                                                                                                       | - 190  | 00   |     |
| SUBTOTAL       | The second se | 4,972  | 00   |     |
|                | e Charge 8.00                                                                                                   | 2      |      |     |
| <u> </u>       |                                                                                                                 | 8      | 00   | 2   |
| SUBTOTAL       |                                                                                                                 | 4.964  | 00   |     |
|                | ECK                                                                                                             |        | 7.5  | 3   |
|                | OR'D                                                                                                            |        |      |     |

ccountint

- 1. Write Service Charge \$8.00 on the check stub under the heading "Other."
- 2. Write the amount of the service charge in the amount column.
- 3. Calculate and record the new subtotal on the Subtotal line.

### JOURNALIZING A BANK SERVICE CHARGE

page 127

August 31. Received bank statement showing August bank service charge, \$8.00. Memorandum No. 3.

document number.