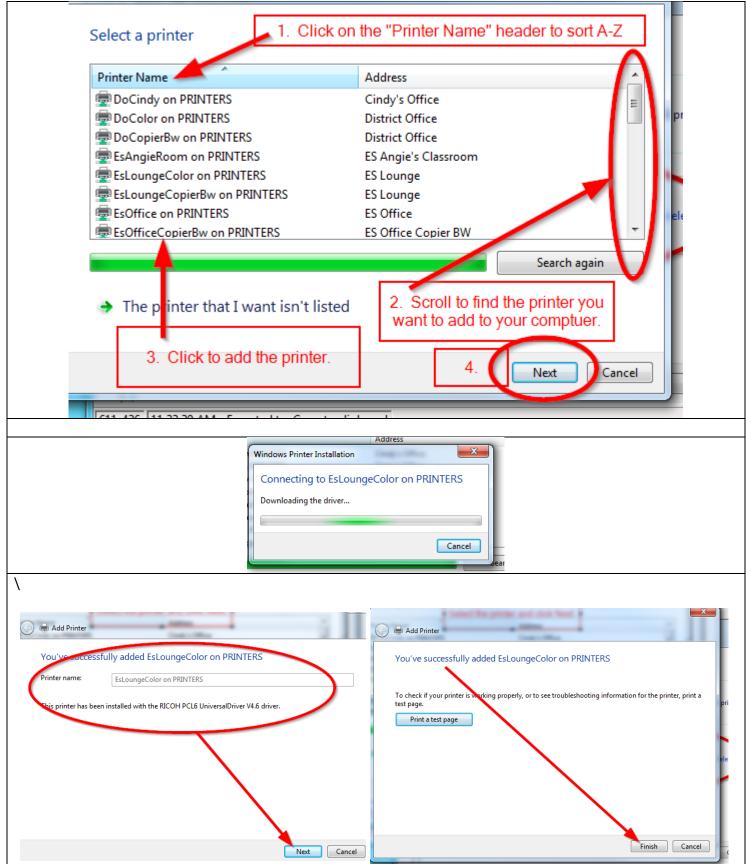

## How To Add A Printer To Your Computer.

| Start O                                                                                                                                                                                                                                                                                                                                                                                                                                                                                                                                                                                                                                                                                                                                                                                                                                                                                                                                                                                                                                                                                                                                                                                                                                                                                                                                                                                                                                                                                                                                                                                                                                                                                                                                                                                                                                                                                                                                                                                                                                                                                                                                                                                                                                                                                                                                                                                                        |
|----------------------------------------------------------------------------------------------------------------------------------------------------------------------------------------------------------------------------------------------------------------------------------------------------------------------------------------------------------------------------------------------------------------------------------------------------------------------------------------------------------------------------------------------------------------------------------------------------------------------------------------------------------------------------------------------------------------------------------------------------------------------------------------------------------------------------------------------------------------------------------------------------------------------------------------------------------------------------------------------------------------------------------------------------------------------------------------------------------------------------------------------------------------------------------------------------------------------------------------------------------------------------------------------------------------------------------------------------------------------------------------------------------------------------------------------------------------------------------------------------------------------------------------------------------------------------------------------------------------------------------------------------------------------------------------------------------------------------------------------------------------------------------------------------------------------------------------------------------------------------------------------------------------------------------------------------------------------------------------------------------------------------------------------------------------------------------------------------------------------------------------------------------------------------------------------------------------------------------------------------------------------------------------------------------------------------------------------------------------------------------------------------------------|
| Calculator<br>Paint<br>Paint<br>Paint<br>Perices and Printers<br>Perices and Printers<br>Perices and Printers<br>Perices and Printers<br>Default Programs<br>View<br>Help and Support<br>Log off<br>Control Panel<br>Add a device<br>Add a printer<br>Perices (7)<br>Perices and Printer View<br>Control Panel<br>Control Panel<br>Contro |
| Add Printer What type of printer do you want to install? Add a local printer Use this option only if you don't have a USB printer. (Windows automatically installs USB printers when you plug them in.) Add a network, wireless or Bluetooth printer Make sure that your computer is connected to the network, or that your Bluetooth or wireless printer is turned on. Next Cancel                                                                                                                                                                                                                                                                                                                                                                                                                                                                                                                                                                                                                                                                                                                                                                                                                                                                                                                                                                                                                                                                                                                                                                                                                                                                                                                                                                                                                                                                                                                                                                                                                                                                                                                                                                                                                                                                                                                                                                                                                            |